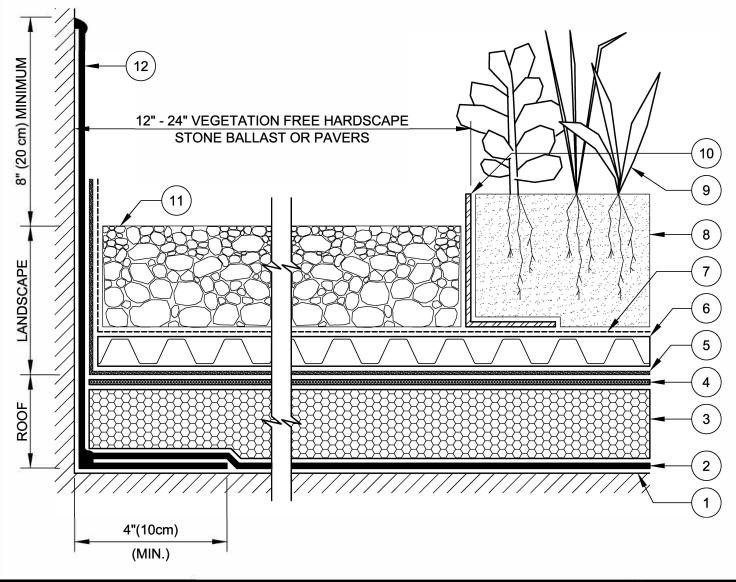

- 7 ACCEPTABLE GEOTEXTILE FILTER FABRIC AS RECOMMENDED.
- 6 ACCEPTABLE GREEN ROOF SOLID DRAINAGE CORE AS RECOMMENDED.
- 5 ACCEPTABLE PROTECTION/RETENTION MAT AS RECOMMENDED OR NEEDED.
- 4 ACCEPTABLE SEPARATION SHEET AS RECOMMENDED OR NEEDED.
- 3 ACCEPTABLE HIGH DENSITY XEPS INSULATION AS RECOMMENDED
- 2 ALT R230 WATERPROOFING MEMBRANE APPLIED OVER PRIMED SUBSTRATE.
- 1 ACCEPTABLE STRUCTURAL SUBSTRATE PREPARED & PRIMED.

- 8 ACCEPTABLE EXTENSIVE GROWING MEDIA AS RECOMMENDED.
- 9 ACCEPTABLE GREEN ROOF PLANTINGS AS RECOMMENDED OR NEEDED.
- 10) ACCEPTABLE PERFORATED METAL GARDEN EDGE RESTRAINT.
- 11 TOP OF GROWING MEDIA OR HARDSCAPE TO REMAIN 8" MINIMUM BELOW TOP OF ALT R230 THIXO MEMBRANE FLASHING VERTICAL TERMINATION POINT. (TYP.)
- 12 REFER TO ALT GLOBAL STANDARD ROOFING & WATERPROOFING DETAILS FOR RECOMMENDED APPLICATIONS & SPECIFIC FLASHING REQUIREMENTS.

## TYPICAL GREEN ROOF BASE FLASHING

DRAWING NO.:

G-B1

REVISION ISSUE DATE 0 10-15-2014

SCALE N.T.S. DRAWN BY
ALT Global

GE\_B01