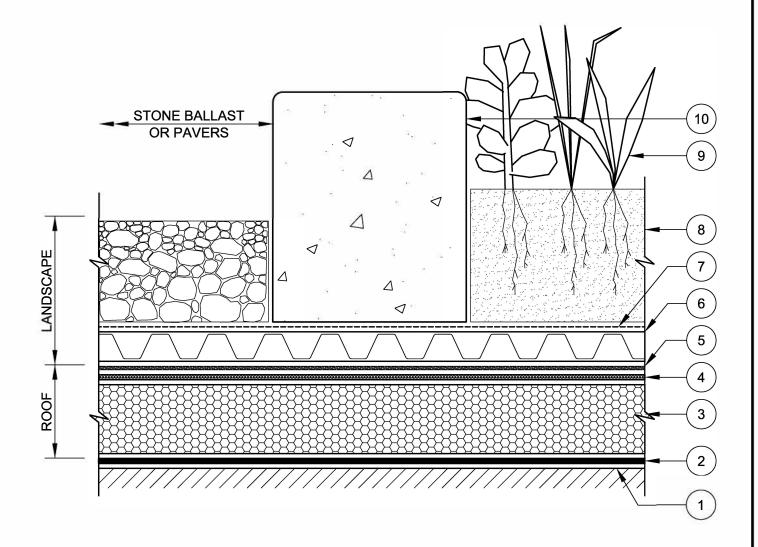

- 6 ACCEPTABLE GREEN ROOF SOLID DRAINAGE CORE AS RECOMMENDED.
- 5 ACCEPTABLE PROTECTION/RETENTION MAT AS RECOMMENDED OR NEEDED.
- 4 ACCEPTABLE SEPARATION LAYER AS RECOMMENDED OR NEEDED.
- 3 ACCEPTABLE HIGH DENSITY XEPS INSULATION AS RECOMMENDED.
- 2 ALT R230 WATERPROOFING MEMBRANE APPLIED OVER PRIMED SUBSTRATE.
- 1 ACCEPTABLE STRUCTURAL SUBSTRATE PREPARED & PRIMED.

- 7 ACCEPTABLE GEOTEXTILE FILTER FABRIC AS RECOMMENDED.
- 8 ACCEPTABLE EXTENSIVE GROWING MEDIA AS RECOMMENDED.
- 9 ACCEPTABLE GREEN ROOF PLANTINGS AS RECOMMENDED OR NEEDED.
- 10 ACCEPTABLE STONE, CAST CONCRETE, OR WOOD GARDEN EDGE RESTRAINT.

TYPICAL GREEN ROOF CURB TRANSITION

SCALE

N.T.S.

DRAWN BY

**ALT Global** 

ISSUE DATE

10-15-2014

0