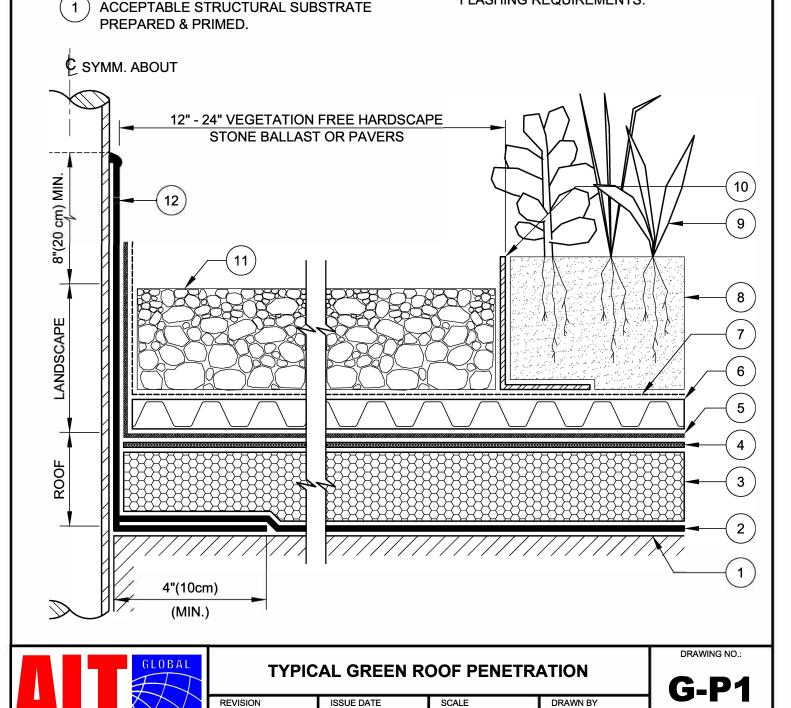

- 7 ACCEPTABLE GEOTEXTILE FILTER FABRIC AS RECOMMENDED.

  6 ACCEPTABLE GREEN ROOF SOLID DRAINAGE CORE AS RECOMMENDED.

  5 ACCEPTABLE PROTECTION/RETENTION MAT AS RECOMMENDED OR NEEDED.

  4 ACCEPTABLE SEPARATION LAYER AS RECOMMENDED OR NEEDED.

  3 ACCEPTABLE HIGH DENSITY XEPS INSULATION AS RECOMMENDED

  2 ALT R230 WATERPROOFING MEMBRANE APPLIED OVER PRIMED SUBSTRATE.
- 8 ACCEPTABLE EXTENSIVE GROWING MEDIA AS RECOMMENDED.
- 9 ACCEPTABLE GREEN ROOF PLANTINGS AS RECOMMENDED OR NEEDED.
- 10 ACCEPTABLE PERFORATED METAL GARDEN EDGE RESTRAINT.
- 11) TOP OF GROWING MEDIA OR HARDSCAPE TO REMAIN 8" MINIMUM BELOW TOP OF ALT R230 THIXO MEMBRANE FLASHING VERTICAL TERMINATION POINT. (TYP.)
- REFER TO ALT GLOBAL STANDARD ROOFING & WATERPROOFING DETAILS FOR APPROPRIATE PENETRATION FLASHING REQUIREMENTS.